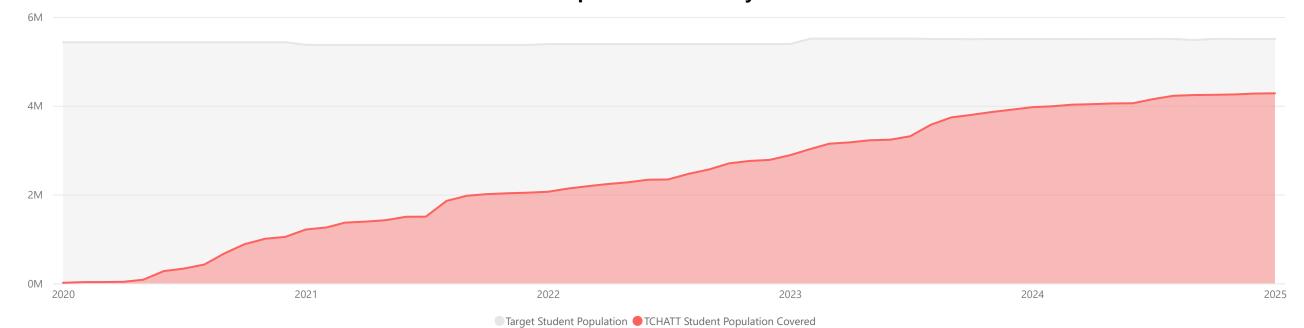

C-13 | 57                                | 6                                |
| ESC-14 | 38                                | 0                                |
| ESC-15 | 36                                | 1                                |
| ESC-16 | 43                                | 0                                |
| ESC-17 | 60                                | 0                                |
| ESC-18 | 28                                | 3                                |
| ESC-19 | 13                                | 5                                |
| ESC-20 | 68                                | 1                                |
| Total  | 917                               | 101                              |

## **Growth of Student Population Covered by TCHATT Over Time**



## **Growth of Schools Covered by TCHATT Over Time**



#### **Reasons Provided by Districts for Declining TCHATT Services**

(as of 1/31/2025)

TEXAS COLLEGE PREPARATORY ACADEMIES



SCHOOL BOARD OR ADMINISTRAT..

16.52%

'08

'10

'04

'07

'19

'13

'05

'06

'14

'20

'09