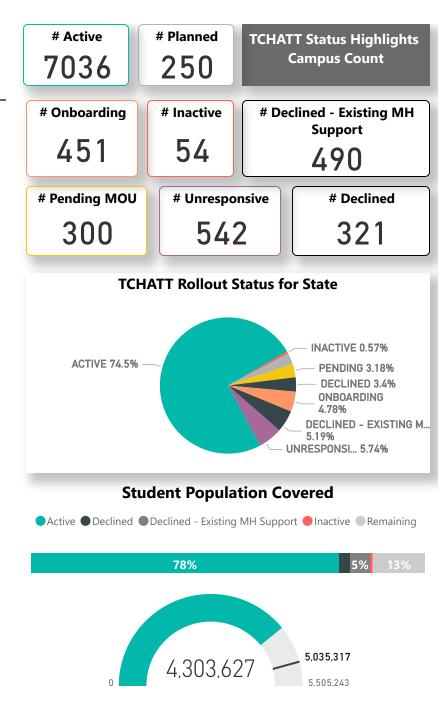

# Texas Child Mental Health Care Consortium TCHATT Rollout Status

#### TCHATT Status for Campuses Grouped by Assigned Health Related Institution as of 1/31/2025

- Planned: The school is on the roadmap to provide TCHATT services to, but a draft MOU has not yet been initiated between the HRI and the school district in which the school resides.
- Pending: A draft MOU has been sent to the school district and is pending signature.
- Onboarding: The MOU has been executed but TCHATT services are not yet live. The school may be pending training or the HRI be awaiting district or school direction to initiate this onboarding may also be on hold, pending recruitment of needed staff at the HRI.
- Active: TCHATT services are live at the school.
- Inactive: The school previously received TCHATT services but has opted not to continue services.
- Declined: The school district or the individual school has declined services.
- Unresponsive to Outreach: HRIs have reached out to the district and been unsuccessful in getting a response.