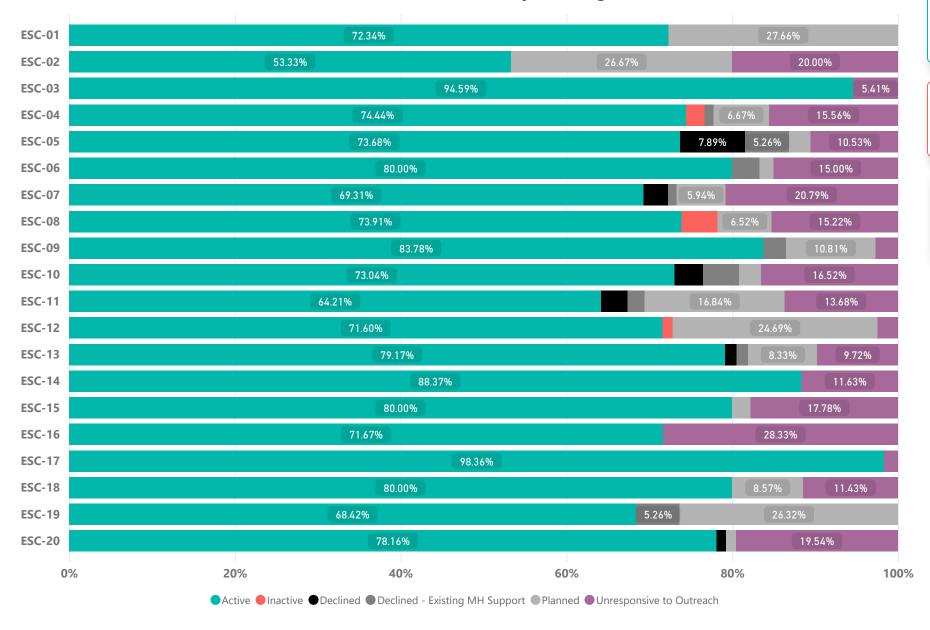

### **TCHATT MOU Status for School Districts by ESC Region as of 1/31/2025**

Note: In the above graphic, if a district has at least one campus within its district with an Active TCHATT program, that district has been counted as Active. Planned status also includes districts that are Pending or in an Onboarding status. This page includes only public/charter district data.

# Active Districts

917

15

# of Remaining Planned Districts

101

| ESC #  | Sum of Number of Active Districts | # of Planned School<br>Districts |
|--------|-----------------------------------|----------------------------------|
| ESC-01 | 34                                | 13                               |
| ESC-02 | 24                                | 12                               |
| ESC-03 | 35                                | 0                                |
| ESC-04 | 67                                | 6                                |
| ESC-05 | 28                                | 1                                |
| ESC-06 | 48                                | 1                                |
| ESC-07 | 70                                | 6                                |
| ESC-08 | 34                                | 3                                |
| ESC-09 | 31                                | 4                                |
| ESC-10 | 84                                | 3                                |
| ESC-11 | 61                                | 16                               |
| ESC-12 | 58                                | 20                               |
| ESC-13 | 57                                | 6                                |
| ESC-14 | 38                                | 0                                |
| ESC-15 | 36                                | 1                                |
| ESC-16 | 43                                | 0                                |
| ESC-17 | 60                                | 0                                |
| ESC-18 | 28                                | 3                                |
| ESC-19 | 13                                | 5                                |
| ESC-20 | 68                                | 1                                |
| Total  | 917                               | 101                              |