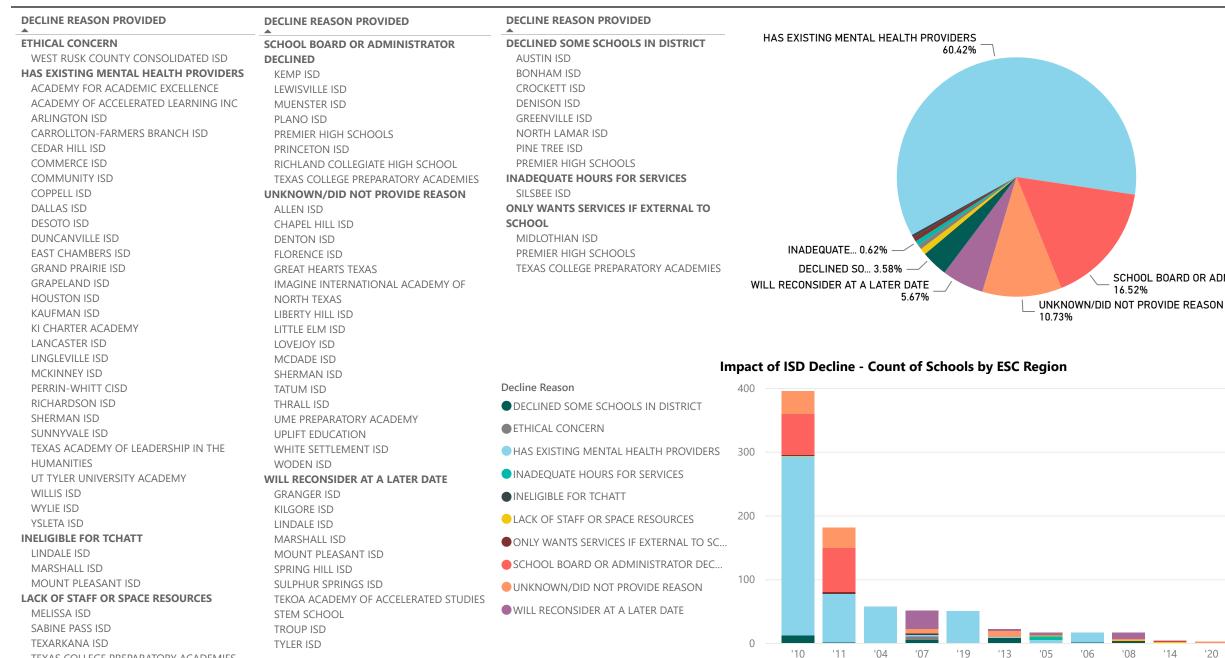

#### **Reasons Provided by Districts for Declining TCHATT Services**

(as of 1/31/2025)

TEXAS COLLEGE PREPARATORY ACADEMIES

SCHOOL BOARD OR ADMINISTRAT..

16.52%

'08

'10

'04