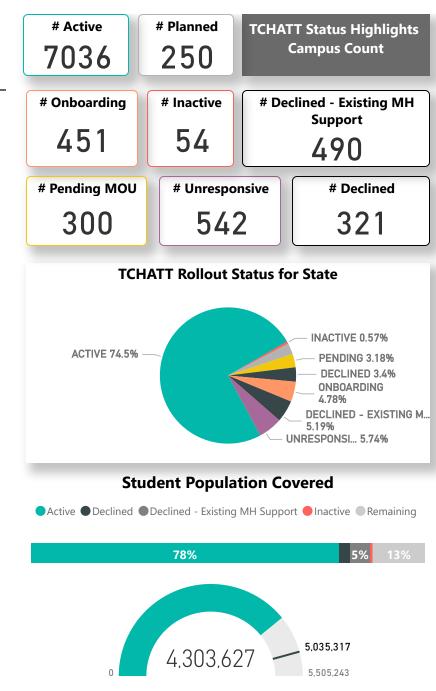

# Texas Child Mental Health Care Consortium TCHATT Rollout Status

#### TCHATT Status for Campuses Grouped by Assigned Health Related Institution as of 1/31/2025

- Planned: The school is on the roadmap to provide TCHATT services to, but a draft MOU has not yet been initiated between the HRI and the school district in which the school resides.
- Pending: A draft MOU has been sent to the school district and is pending signature.
- Onboarding: The MOU has been executed but TCHATT services are not yet live. The school may be pending training or the HRI be awaiting district or school direction to initiate this onboarding may also be on hold, pending recruitment of needed staff at the HRI.
- Active: TCHATT services are live at the school.
- Inactive: The school previously received TCHATT services but has opted not to continue services.
- Declined: The school district or the individual school has declined services.
- Unresponsive to Outreach: HRIs have reached out to the district and been unsuccessful in getting a response.