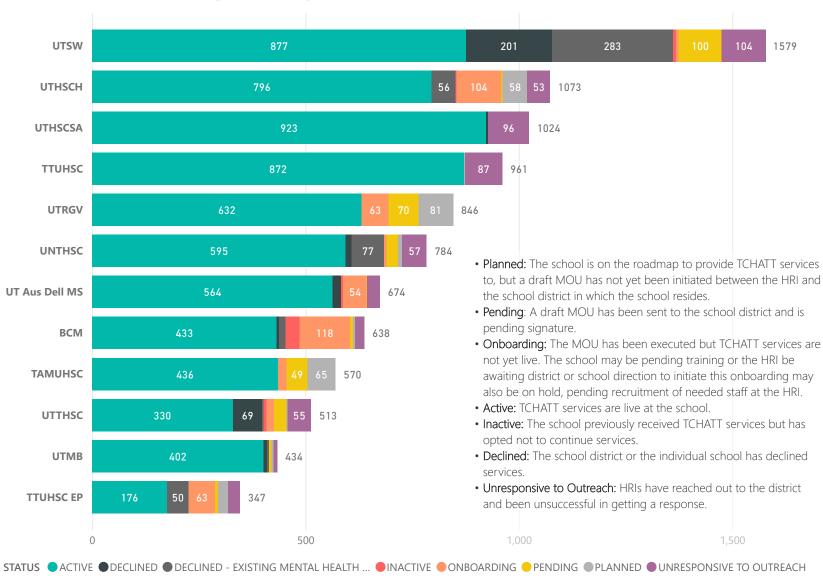

## Texas Child Mental Health Care Consortium TCHATT Rollout Status

#### TCHATT Status for Campuses Grouped by Assigned Health Related Institution as of 1/31/2025

This page includes only public/charter campus data

Target value = census for all schools less census of schools that have declined or are inactive

#### TCHATT Status for Campuses Grouped by Assigned Health Related Institution as of 1/31/2025

- Planned: The school is on the roadmap to provide TCHATT services to, but a draft MOU has not yet been initiated between the HRI and the school district in which the school resides.
- Pending: A draft MOU has been sent to the school district and is pending signature.
- Onboarding: The MOU has been executed but TCHATT services are not yet live. The school may be pending training or the HRI be awaiting district or school direction to initiate this onboarding may also be on hold, pending recruitment of needed staff at the HRI.
- Active: TCHATT services are live at the school.
- Inactive: The school previously received TCHATT services but has opted not to continue services.
- Declined: The school district or the individual school has declined services.
- Unresponsive to Outreach: HRIs have reached out to the district and been unsuccessful in getting a response.