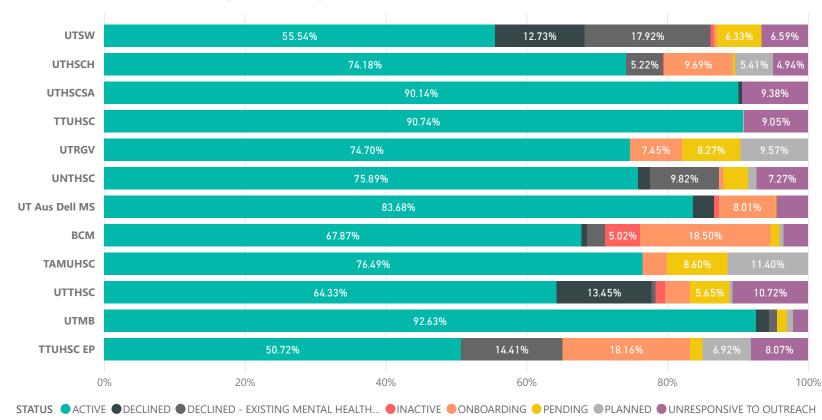

## Texas Child Mental Health Care Consortium TCHATT Rollout Status

#### TCHATT Status for Campuses Grouped by Assigned Health Related Institution as of 1/31/2025

This page includes only public/charter campus data

Target value = census for all schools less census of schools that have declined or are inactive

#### TCHATT Status for Campuses Grouped by Assigned Health Related Institution as of 1/31/2025

- Planned: The school is on the roadmap to provide TCHATT services to, but a draft MOU has not yet been initiated between the HRI and the school district in which the school resides.
- Pending: A draft MOU has been sent to the school district and is pending signature.
- Onboarding: The MOU has been executed but TCHATT services are not yet live. The school may be pending training or the HRI be awaiting district or school direction to initiate this onboarding may also be on hold, pending recruitment of needed staff at the HRI.
- Active: TCHATT services are live at the school.
- Inactive: The school previously received TCHATT services but has opted not to continue services.
- Declined: The school district or the individual school has declined services.
- Unresponsive to Outreach: HRIs have reached out to the district and been unsuccessful in getting a response.