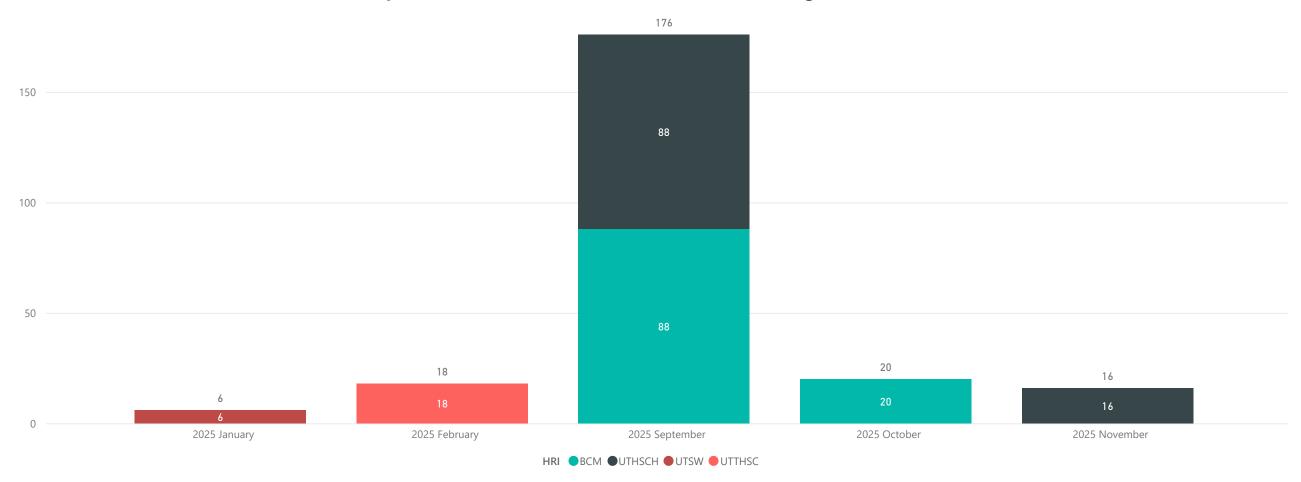

#### TCHATT Status for Campuses Grouped by Assigned Health Related Institution as of 1/31/2025

This page includes only public/charter campus data

Target value = census for all schools less census of schools that have declined or are inactive