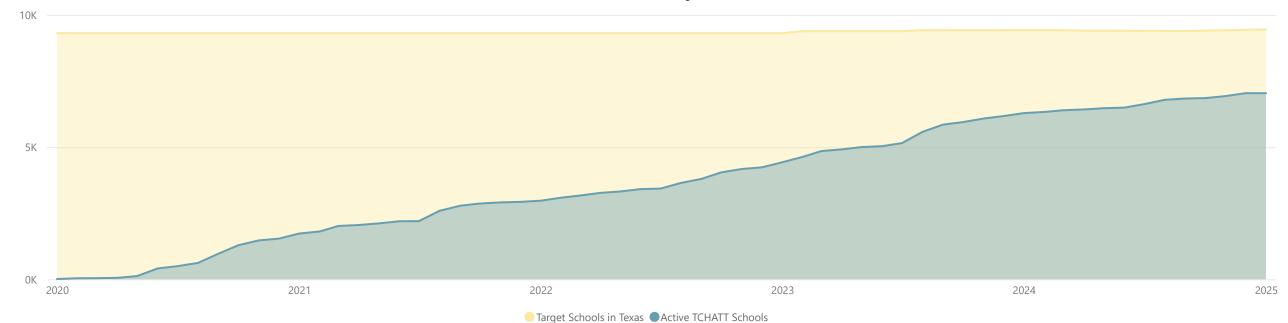

|
| ESC-14 | 38                                | 0                                |
| ESC-15 | 36                                | 1                                |
| ESC-16 | 43                                | 0                                |
| ESC-17 | 60                                | 0                                |
| ESC-18 | 28                                | 3                                |
| ESC-19 | 13                                | 5                                |
| ESC-20 | 68                                | 1                                |
| Total  | 917                               | 101                              |

## **Growth of Student Population Covered by TCHATT Over Time**



## **Growth of Schools Covered by TCHATT Over Time**



#### **Reasons Provided by Districts for Declining TCHATT Services**

(as of 1/31/2025)

TEXAS COLLEGE PREPARATORY ACADEMIES



SCHOOL BOARD OR ADMINISTRAT..

16.52%

'08

'10

'04

'07

'19

'13

'05

'06

'14

'20

'09