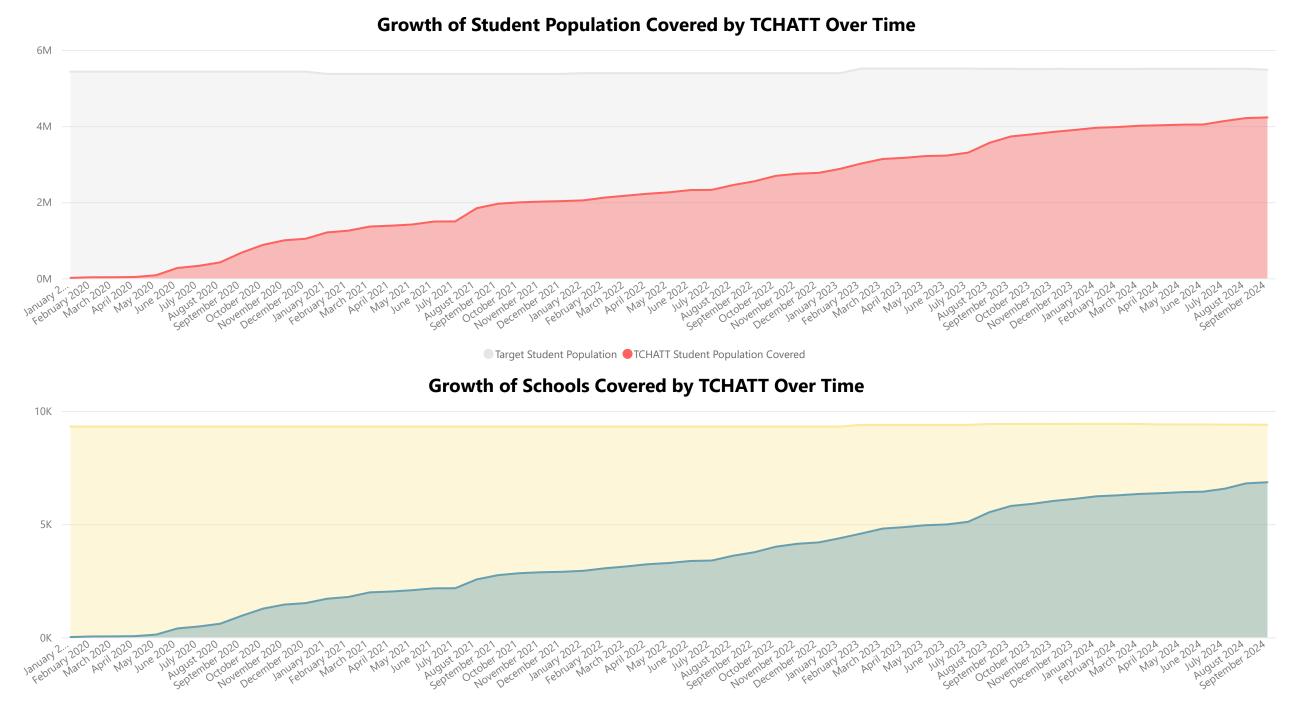

Target value = census for all schools less census of schools that have declined or are inactive

This page includes only public/charter campus data