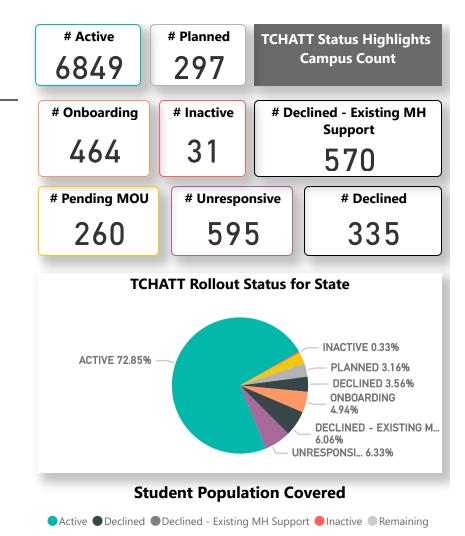

# Active # Planned **TCHATT Status Highlights Campus Count** 6849 297 # Onboarding **# Declined - Existing MH** # Inactive Support 31 464 570 # Pending MOU # Unresponsive # Declined 260 595 335 **TCHATT Rollout Status for State INACTIVE 0.33% ACTIVE 72.85% PLANNED 3.16%** DECLINED 3.56% ONBOARDING 4.94% **DECLINED - EXISTING M...** 6.06% - UNRESPONSI... 6.33% **Student Population Covered** Active Declined Declined - Existing MH Support Inactive Remaining 77% 6%