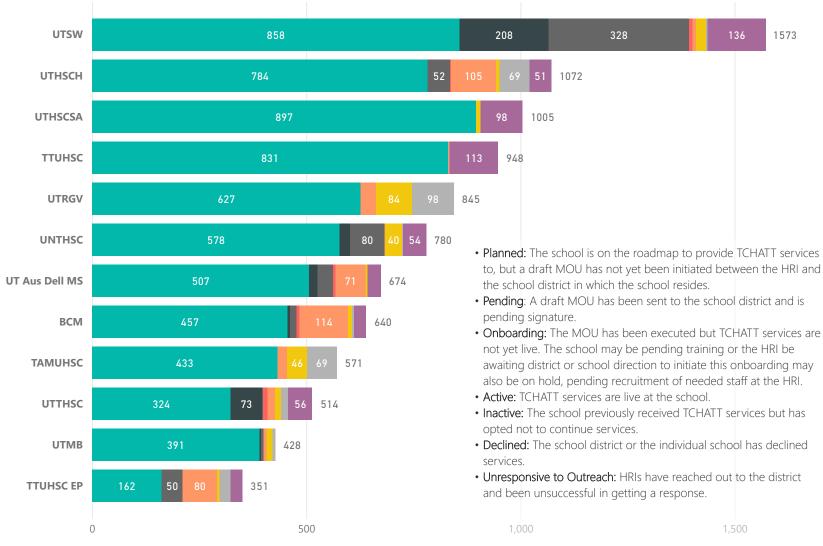

# TCHATT Status for Campuses Grouped by Assigned Health Related Institution as of 9/30/24

## TCHATT Status for Campuses Grouped by Assigned Health Related Institution as of 9/30/24

STATUS OACTIVE ODECLINED ODECLINED - EXISTING MENTAL HEALTH... OINACTIVE ONBOARDING OPENDING OPLANNED OUNRESPONSIVE TO OUTREACH

- Planned: The school is on the roadmap to provide TCHATT services to, but a draft MOU has not yet been initiated between the HRI and the school district in which the school resides.
- Pending: A draft MOU has been sent to the school district and is pending signature.
- Onboarding: The MOU has been executed but TCHATT services are not yet live. The school may be pending training or the HRI be awaiting district or school direction to initiate this onboarding may also be on hold, pending recruitment of needed staff at the HRI.
- Active: TCHATT services are live at the school.
- Inactive: The school previously received TCHATT services but has opted not to continue services.
- Declined: The school district or the individual school has declined services.
- Unresponsive to Outreach: HRIs have reached out to the district and been unsuccessful in getting a response.