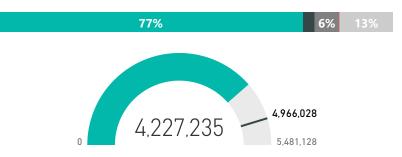

# Active # Planned **TCHATT Status Highlights Campus Count** 6849 297 # Onboarding **# Declined - Existing MH** # Inactive Support 31 464 570 # Pending MOU # Unresponsive # Declined 260 595 335 **TCHATT Rollout Status for State INACTIVE 0.33% ACTIVE 72.85% PLANNED 3.16%** DECLINED 3.56% ONBOARDING 4.94% **DECLINED - EXISTING M...** 6.06% - UNRESPONSI... 6.33% **Student Population Covered** Active Declined Declined - Existing MH Support Inactive Remaining 77% 6%

1573

Target value = census for all schools less census of schools that have declined or are inactive

4 2 2 7 2 3 5

4.966.028

5.481.128

STATUS OACTIVE ODECLINED ODECLINED - EXISTING MENTAL HEALTH ... OINACTIVE ONBOARDING OPLANNED OUNRESPONSIVE TO OUTREACH