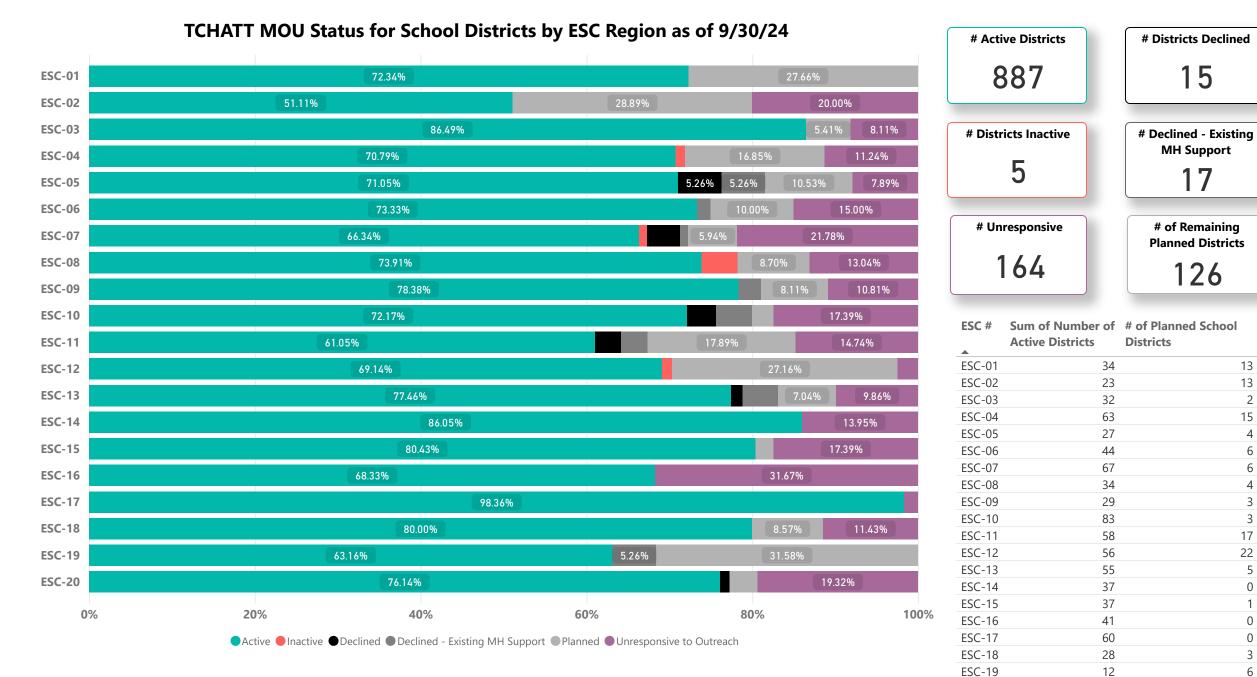

Note: In the above graphic, if a district has at least one campus within its district with an Active TCHATT program, that district has been counted as Active. Planned status also includes districts that are Pending or in an Onboarding status. This page includes only public/charter district data.

ESC-20

Total

Target Schools in Texas
Active TCHATT Schools