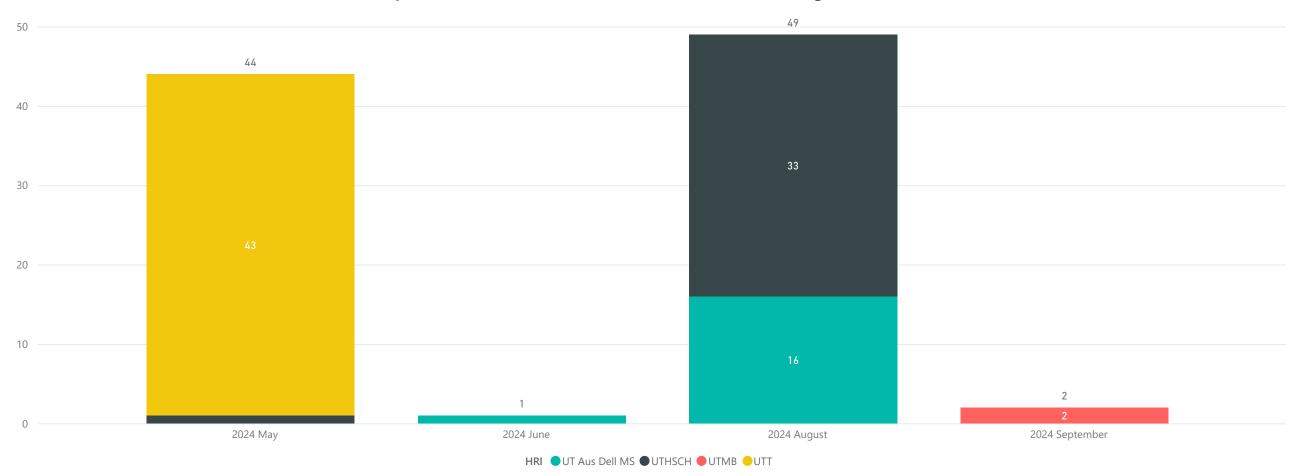

## Texas Child Mental Health Care Consortium TCHATT Rollout Status

#### TCHATT Status for Campuses Grouped by Assigned Health Related Institution as of 4/30/24



This page includes only public/charter campus data



Target value = census for all schools less census of schools that have declined or are inactive



# **Texas Child Mental Health Care Consortium TCHATT Rollout Status**

**# Schools with Onboarding Status** 

451

# Onboarding Schools with Planned Implementation Date

96

#### Planned Implementation Dates for Schools with Onboarding Status as of 4/30/24



**NOTE:** Not all schools with an Onboarding Status have a Planned Implementation Date. The HRI may be awaiting school or district direction to initiate this onboarding or the HRI may have paused the scheduling of the onboarding pending recruitment of additional staff at the HRI. Only public/charter schools with an implementation date are shown above.

### TCHATT MOU Status for School Districts by ESC Region as of 4/30/24



Note: In the above graphic, if a district has at least one campus within its district with an Active TCHATT program, that district has been counted as Active. Planned status also includes districts that are Pending or in an Onboarding status. This page includes only public/charter district data.

# Active Districts

835

18

# Districts Declined

**# Districts Inacti