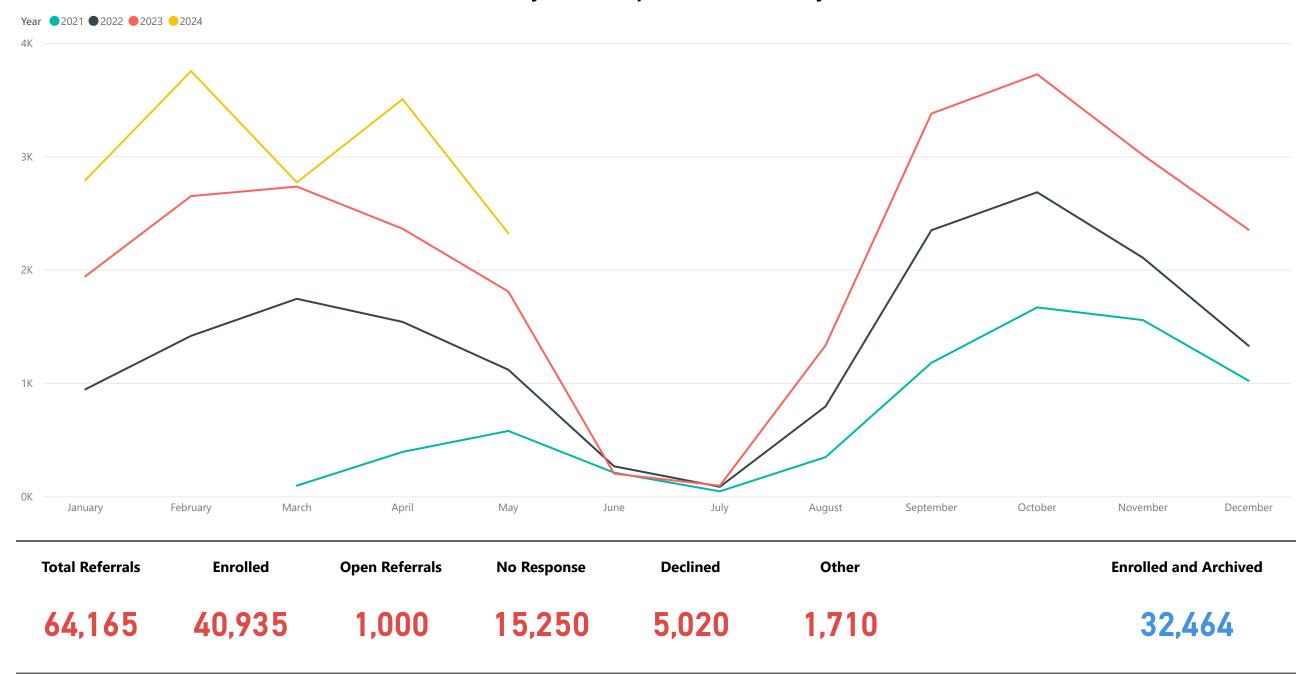

SETTLEMENT ISD **WODEN ISD** YSLETA ISD

WILL RECONSIDER AT A LATER DATE

RICHLAND COLLEGIATE HIGH SCHOOL

TEKOA ACADEMY OF ACCELERATED

HORIZON MONTESSORI PUBLIC

**BULLARD ISD** 

SCHOOLS

KILGORE ISD

LINDALE ISD

MARSHALL ISD

SPRING HILL ISD

TROUP ISD

TYLER ISD

MOUNT PLEASANT ISD

SULPHUR SPRINGS ISD

STUDIES STEM SCHOOL



DECLINED SOME SCHOOLS IN DISTRICT

● INADEQUATE HOURS FOR SERVICES

■ LACK OF STAFF OR SPACE RESOURCES

UNKNOWN/DID NOT PROVIDE REASON

WILL RECONSIDER AT A LATER DATE

**DECLINE REASON PROVIDED** 

BELLS ISD

DALLAS ISD

**DENISON ISD** 

PINE TREE ISD

**ETHICAL CONCERN** 

Decline Reason

■ ETHICAL CONCERN

CHAPEL HILL ISD

NORTH LAMAR ISD

**UPLIFT EDUCATION** 

**DECLINED SOME SCHOOLS IN DISTRICT** 







## Referrals by Month, September 2021 to May 2024



#### Students Served by Month and Corresponding Session Count, 9/1/2021 to 5/31/2024



Data is preliminary and subject to change. Increases in previously reported months are normal as the timing between sessions and data entry varies. Due to a change in data source, comparisons in this data should not be made with reports prior to March 2024. Care Coordination sessions began being tracked in February 2023.