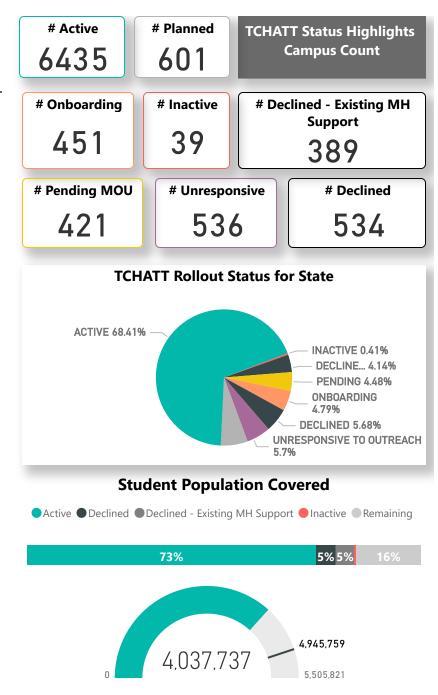

## Texas Child Mental Health Care Consortium TCHATT Rollout Status

#### TCHATT Status for Campuses Grouped by Assigned Health Related Institution as of 4/30/24



This page includes only public/charter campus data



Target value = census for all schools less census of schools that have declined or are inactive



# **Texas Child Mental Health Care Consortium TCHATT Rollout Status**

**# Schools with Onboarding Status** 

451

# Onboarding Schools with Planned Implementation Date

96

#### Planned Implementation Dates for Schools with Onboarding Status as of 4/30/24



**NOTE:** Not all schools with an Onboarding Status have a Planned Implementation Date. The HRI may be awaiting school or district direction to initiate this onboarding or the HRI may have paused the scheduling of the onboarding pending recruitment of additional staff at the HRI. Only public/charter schools with an implementation date are shown above.

### TCHATT MOU Status for School Districts by ESC Region as of 4/30/24



Note: In t