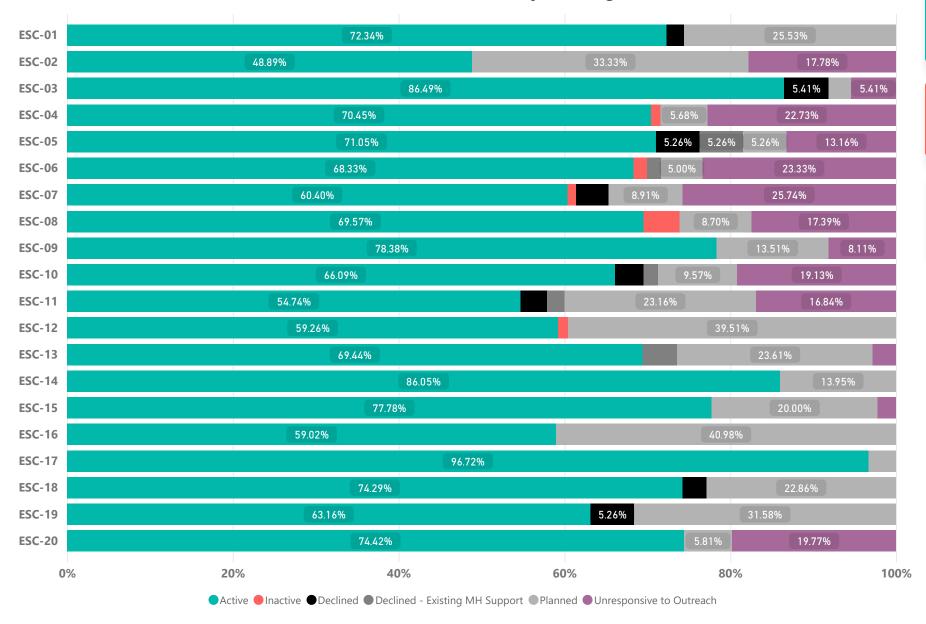

### TCHATT MOU Status for School Districts by ESC Region as of 4/30/24

Note: In the above graphic, if a district has at least one campus within its district with an Active TCHATT program, that district has been counted as Active. Planned status also includes districts that are Pending or in an Onboarding status. This page includes only public/charter district data.

# Active Districts

835

18

# Districts Declined

**# Districts Inactive** 

6

# Declined - Existing MH Support

# Unresponsive

144

# of Remaining Planned Districts

199

| ESC #    | Sum of Number of Active Districts | # of Planned School<br>Districts |
|----------|-----------------------------------|----------------------------------|
| <u> </u> |                                   |                                  |
| ESC-01   | 34                                | 12                               |
| ESC-02   | 22                                | 15                               |
| ESC-03   | 32                                | 1                                |
| ESC-04   | 62                                | 5                                |
| ESC-05   | 27                                | 2                                |
| ESC-06   | 41                                | 3                                |
| ESC-07   | 61                                | 9                                |
| ESC-08   | 32                                | 4                                |
| ESC-09   | 29                                | 5                                |
| ESC-10   | 76                                | 11                               |
| ESC-11   | 52                                | 22                               |
| ESC-12   | 48                                | 32                               |
| ESC-13   | 50                                | 17                               |
| ESC-14   | 37                                | 6                                |
| ESC-15   | 35                                | 9                                |
| ESC-16   | 36                                | 25                               |
| ESC-17   | 59                                | 2                                |
| ESC-18   | 26                                | 8                                |
| ESC-19   | 12                                | 6                                |
| ESC-20   | 64                                | 5                                |
| Total    | 835                               | 199                              |