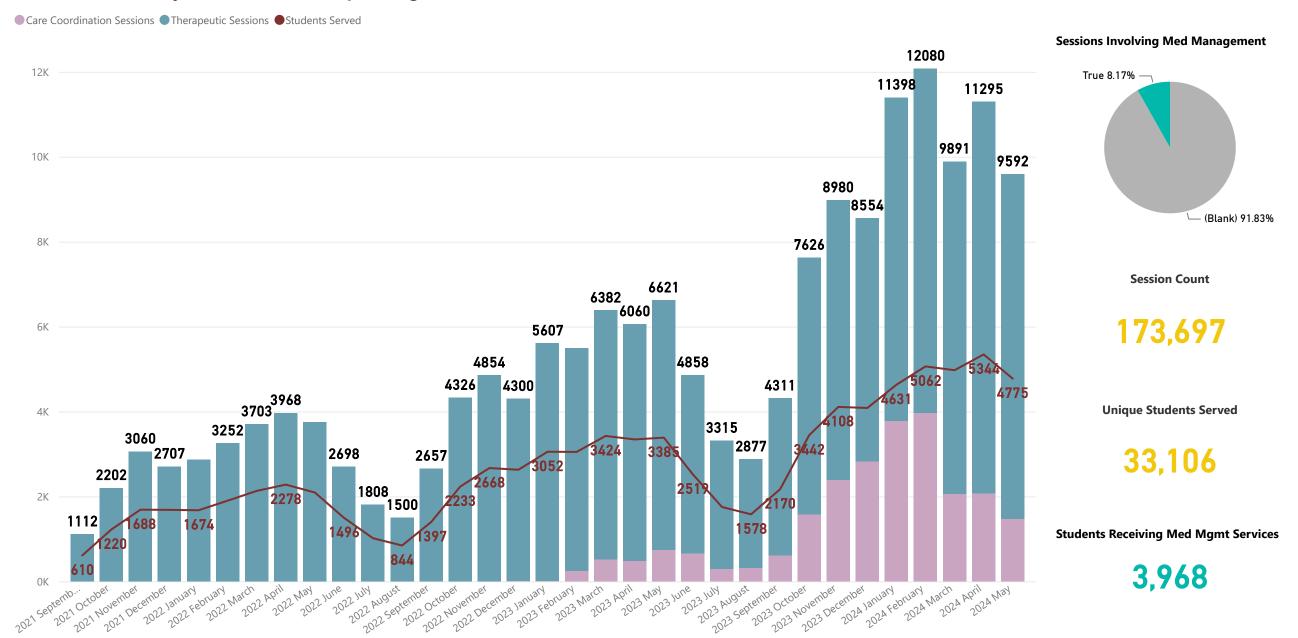

#### Students Served by Month and Corresponding Session Count, 9/1/2021 to 5/31/2024

Data is preliminary and subject to change. Increases in previously reported months are normal as the timing between sessions and data entry varies. Due to a change in data source, comparisons in this data should not be made with reports prior to March 2024. Care Coordination sessions began being tracked in February 2023.