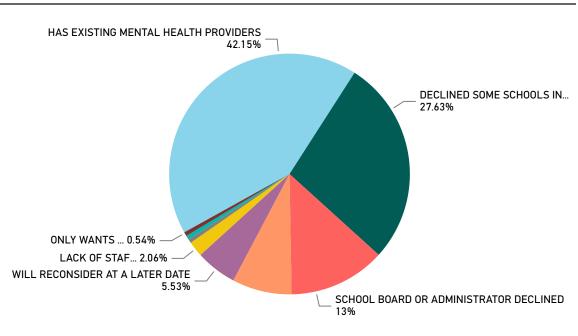

#### **Reasons Provided by Districts for Declining TCHATT Services**

(as of 4/30/24)

#### **DECLINE REASON PROVIDED** HAS EXISTING MENTAL HEALTH PROVIDERS ACADEMY FOR ACADEMIC EXCELLENCE **ARLINGTON ISD BRIDGEPORT ISD** CARROLLTON-FARMERS BRANCH ISD CEDAR HILL ISD **COMMUNITY ISD** COPPELL ISD **DENISON ISD DESOTO ISD DUNCANVILLE ISD** EAST CHAMBERS ISD **GARLAND ISD GREAT HEARTS TEXAS HOUSTON ISD** KI CHARTER ACADEMY LANCASTER ISD LITTLE ELM ISD MCKINNEY ISD PFLUGERVILLE ISD PLANO ISD PROSPER ISD RICHARDSON ISD SHERMAN ISD SUNNYVALE ISD TEXAS ACADEMY OF LEADERSHIP IN THE HUMANITIES THORNDALE ISD WILLIS ISD WYLIE ISD YSLETA ISD **LACK OF STAFF OR SPACE RESOURCES** MATAGORDA ISD MELISSA ISD SABINE PASS ISD TEXARKANA ISD TEXAS COLLEGE PREPARATORY ACADEMIES WHARTON ISD

#### **DECLINE REASON PROVIDED** SCHOOL BOARD OR ADMINISTRATOR DECLINED LEWISVILLE ISD MUENSTER ISD PLANO ISD PREMIER HIGH SCHOOLS UNKNOWN/DID NOT PROVIDE REASON ALLEN ISD **BONHAM ISD** DALLAS ISD **DENISON ISD DENTON ISD GARLAND ISD GREENWOOD ISD** KEMP ISD SHERMAN ISD TATUM ISD WHITE SETTLEMENT ISD **WODEN ISD** YSLETA ISD