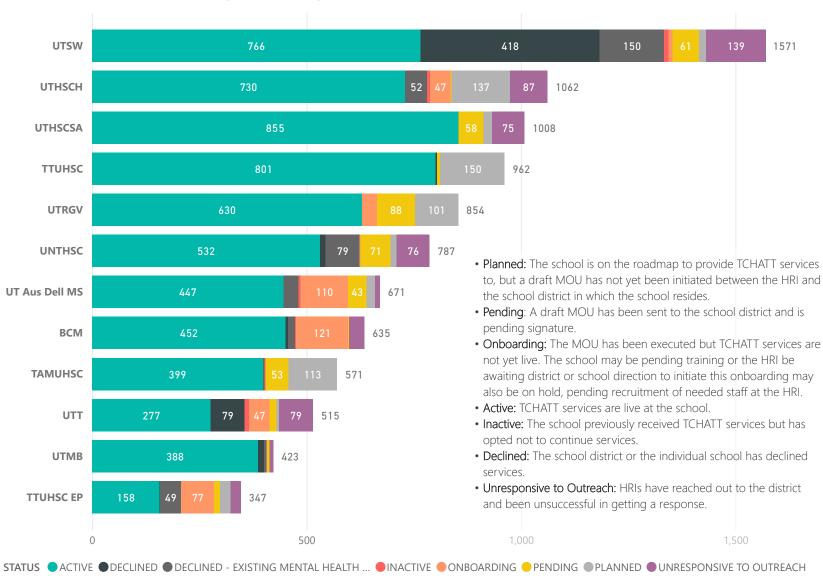

#### TCHATT Status for Campuses Grouped by Assigned Health Related Institution as of 4/30/24

This page includes only public/charter campus data

Target value = census for all schools less census of schools that have declined or are inactive