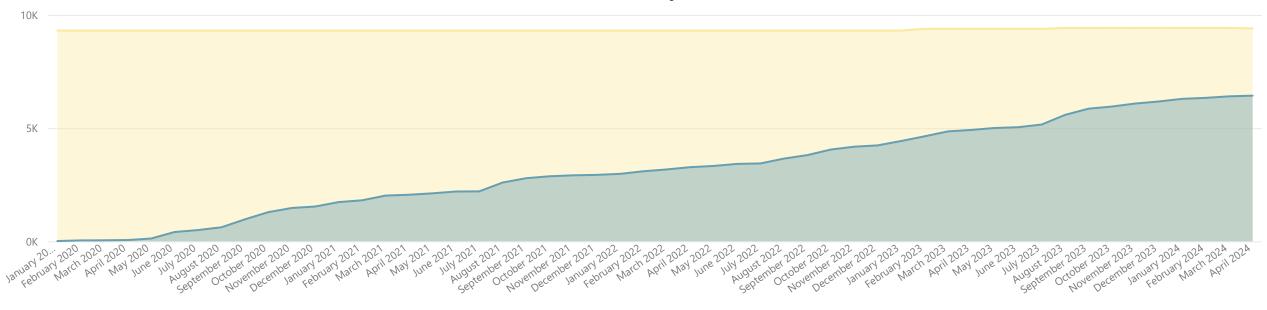

|
| ESC-14   | 37                                | 6                                |
| ESC-15   | 35                                | 9                                |
| ESC-16   | 36                                | 25                               |
| ESC-17   | 59                                | 2                                |
| ESC-18   | 26                                | 8                                |
| ESC-19   | 12                                | 6                                |
| ESC-20   | 64                                | 5                                |
| Total    | 835                               | 199                              |

#### **Growth of Student Population Covered by TCHATT Over Time**



#### **Growth of Schools Covered by TCHATT Over Time**



#### **Reasons Provided by Districts for Declining TCHATT Services**

(as of 4/30/24)

#### **DECLINE REASON PROVIDED** HAS EXISTING MENTAL HEALTH PROVIDERS ACADEMY FOR ACADEMIC EXCELLENCE **ARLINGTON ISD BRIDGEPORT ISD** CARROLLTON-FARMERS BRANCH ISD CEDAR HILL ISD **COMMUNITY ISD** COPPELL ISD **DENISON ISD DESOTO ISD DUNCANVILLE ISD** EAST CHAMBERS ISD **GARLAND ISD GREAT HEARTS TEXAS HOUSTON ISD** KI CHARTER ACADEMY LANCASTER ISD LITTLE ELM ISD MCKINNEY ISD PFLUGERVILLE ISD PLANO ISD PROSPER ISD RICHARDSON ISD SHERMAN ISD SUNNYVALE ISD TEXAS ACADEMY OF LEADERSHIP IN THE HUMANITIES THORNDALE ISD WILLIS ISD WYLIE ISD YSLETA ISD **LACK OF STAFF OR SPACE RESOURCES** MATAGORDA ISD MELISSA ISD SABINE PASS ISD TEXARKANA ISD TEXAS COLLEGE PREPARATORY ACADEMIES WHARTON ISD

#### **DECLINE REA