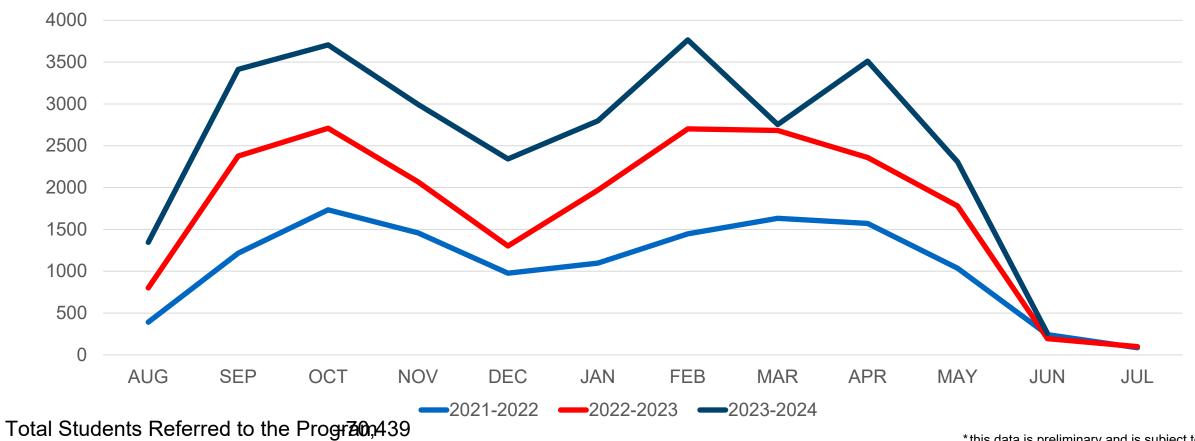

#### **TCHATT Referrals**

as of 6/30/2024

\*this data is preliminary and is subject to change