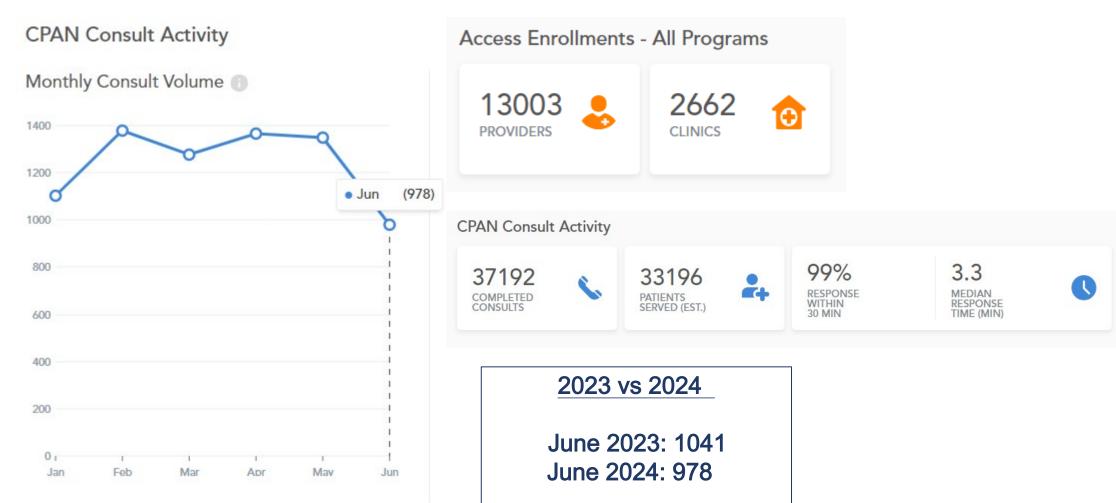

#### Consultations by Month and Year

\* this data is preliminary and is subject to change