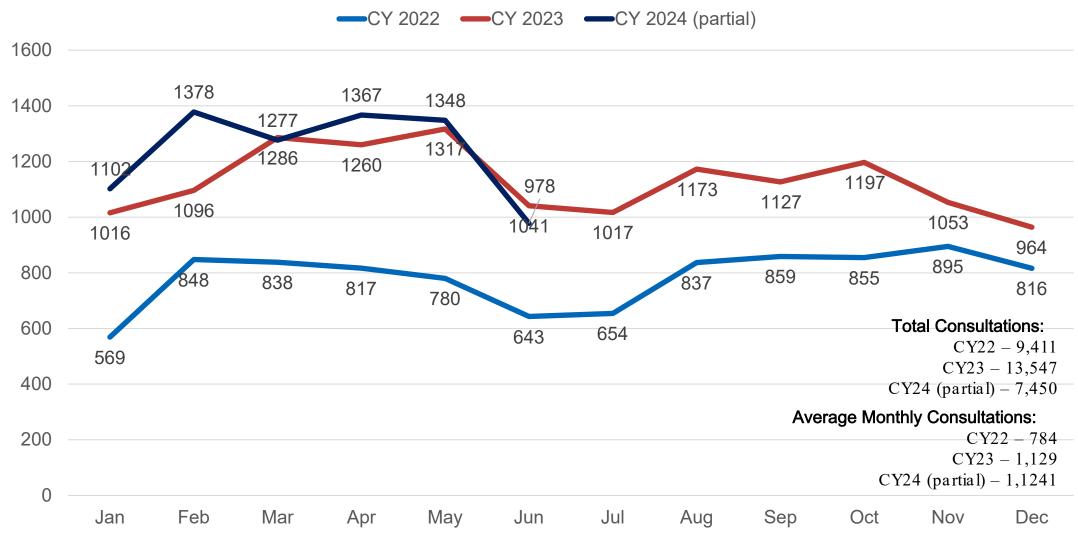

#### Consultations by Month and Year

\* this data is preliminary and is subject to change