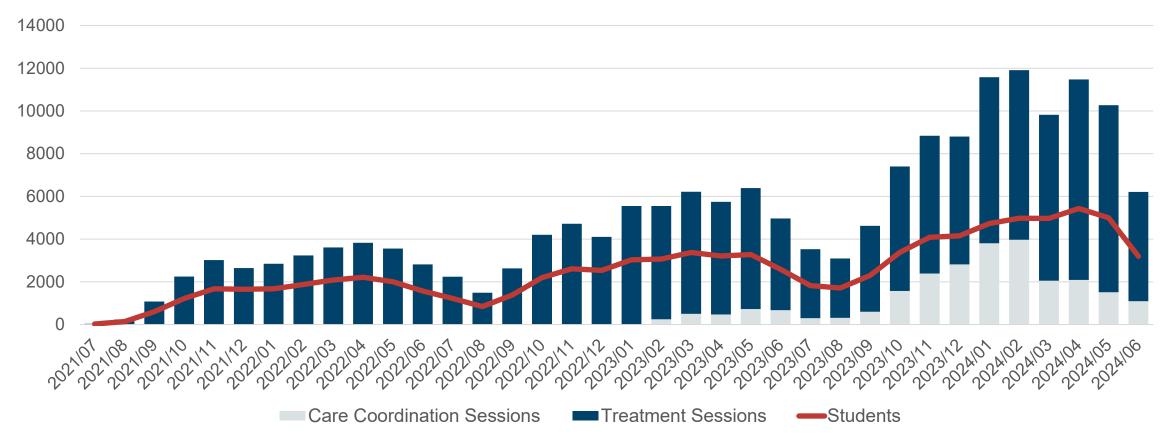

# Centralized Operation Support HubCOSH Updates July 2024

Dr. Laurel Williams
Edith Ortiz
Jenn Cole









## CPAN

Child Psychiatry Access Network

#### June 2024 Consultation Volume & Enrollment





#### Consultations by Month and Year





\* this data is preliminary and is subject to change

#### April - June 2024 CPAN Consultations





\*this data is preliminary and is subject to change

5





## TCHAIL

Texas Child Health Access Through Telemedicine

#### **TCHATT Referrals**

as of 6/30/2024





\*this data is preliminary and is subject to change

#### Referrals, Enrolled, and Served 23-24 School Year

as of 6/30/2024





### Number of Treatment Sessions and Clients Served by Month

as of 6/30/2024





#### Percent of Sessions by Participating Providers

9/1/2021-6/30/2024







#### **Projects in Process**

- On Site and virtual support and consulting with teams to address challenges and provide support in implementing efficient processes and organizational structure
- Coordinating meetings HRIs and ESCs to help facilitate strong partnerships and follow up with schools who may have been unresponsive or declined services
- Working with Trayt to develop training materials and support documents for several new releases
- Leading workgroups to help develop best practices



#### Trayt Referral Dashboard Launch

- Exciting updates to the Referral Dashboard—
- Easier to track student referral status, consent paperwork and call attempts.
- Easier to sort and filter allowing team members t