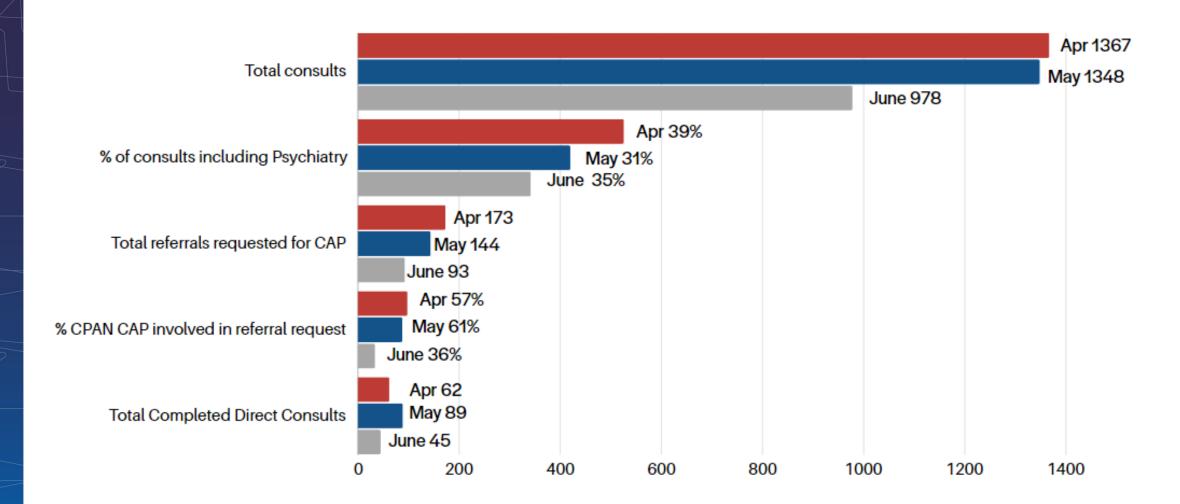

#### April - June 2024 CPAN Consultations

\*this data is preliminary and is subject to change

5