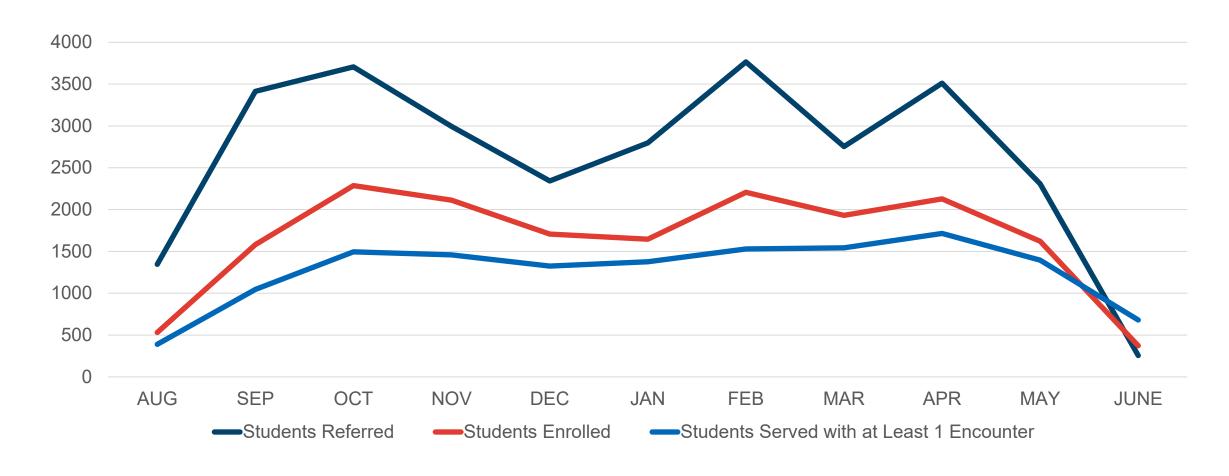

# Centralized Operation Support HubCOSH Updates July 2024

Dr. Laurel Williams
Edith Ortiz
Jenn Cole









## CPAN

Child Psychiatry Access Network

#### June 2024 Consultation Volume & Enrollment





#### Consultations by Month and Year





\* this data is preliminary and is subject to change

#### April - June 2024 CPAN Consultations





\*this data is preliminary and is subject to change

5





## TCHAIL

Texas Child Health Access Through Telemedicine

#### **TCHATT Referrals**

as of 6/30/2024





\*this data is preliminary and is subject to change

#### Referrals, Enrolled, and Served 23-24 School Year

as of 6/30/2024





### Number of Treatment Sessions and Clients Served by Month

as of 6/30/2024





#### Percent of Sessions by Participating Providers

9/1/2021-6/30/2024







#### **Projects in Process**

- On Site and virtual support and consulting with teams to address challenges and provide support in implementing efficient processes and organizational structure
- Coordinating meetings HRIs and ESCs to help facilitate strong partnerships and follow up with schools who may have been unresponsive or declined services
- Working with Trayt to develop training materials and support documents for several new releases
- Leading workgroups to help develop best practices



#### Trayt Referral Dashboard Launch

- Exciting updates to the Referral Dashboard—
- Easier to track student referral status, conse