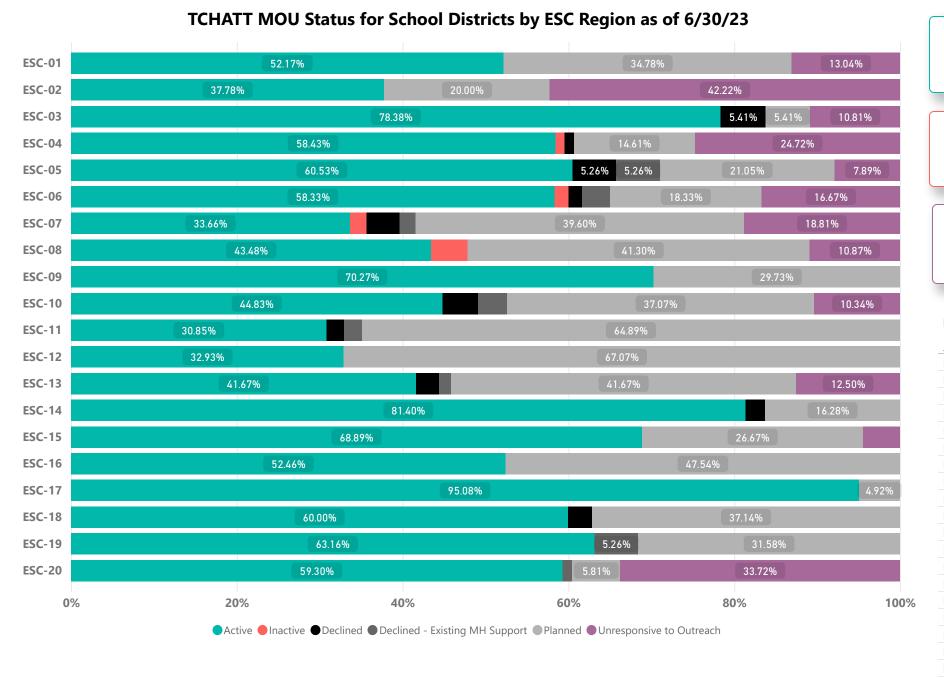

**Note:** In the above graphic, if a district has at least one campus within its district with an Active TCHATT program, that district has been counted as Active. Planned status also includes those districts that are Pending or in an Onboarding status.

# Active Districts

638

21

# Districts Declined

**# Districts Inactive** 

6

# Declined - Existing MH Support

# Unresponsive

140

# of Remaining Planned Districts

393

| ESC #  | Sum of Number of Active Districts | # of Planned School Districts |
|--------|-----------------------------------|-------------------------------|
| ESC-01 | 24                                | 16                            |
| ESC-02 | 17                                | 9                             |
| ESC-03 | 29                                | 2                             |
| ESC-04 | 52                                | 13                            |
| ESC-05 | 23                                | 8                             |
| ESC-06 | 35                                | 11                            |
| ESC-07 | 34                                | 40                            |
| ESC-08 | 20                                | 19                            |
| ESC-09 | 26                                | 11                            |
| ESC-10 | 52                                | 43                            |
| ESC-11 | 29                                | 61                            |
| ESC-12 | 27                                | 55                            |
| ESC-13 | 30                                | 30                            |
| ESC-14 | 35                                | 7                             |
| ESC-15 | 31                                | 12                            |
| ESC-16 | 32                                | 29                            |
| ESC-17 | 58                                | 3                             |
| ESC-18 | 21                                | 13                            |
| ESC-19 | 12                                | 6                             |
| ESC-20 | 51                                | 5                             |
| Total  | 638                               | 393                           |