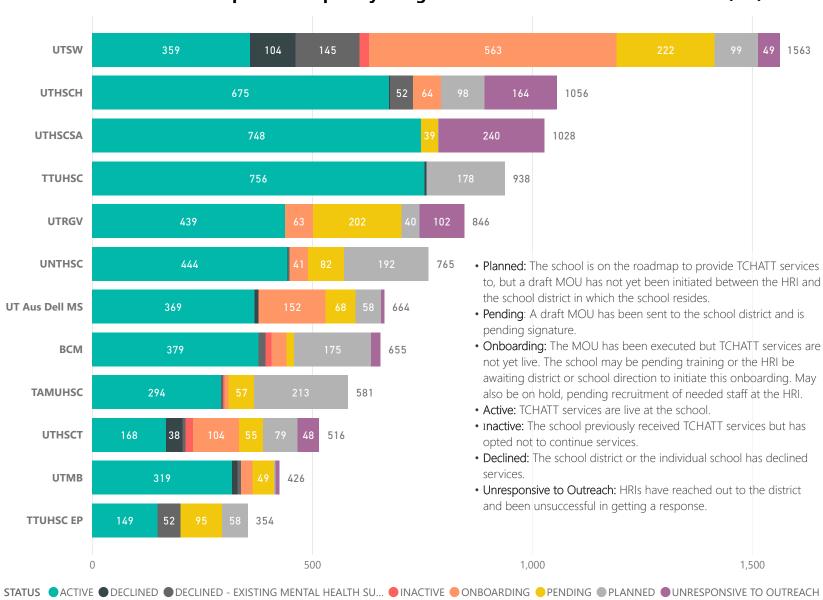

## TCHATT Status for Campuses Grouped by Assigned Health Related Institution as of 6/30/23

declined or are inactive