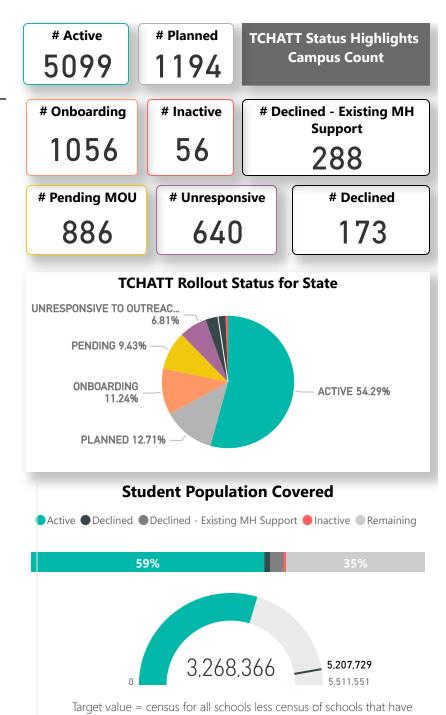

## **Texas Child Mental Health Care Consortium TCHATT Rollout Status**

**# Schools with Onboarding Status** 

1056