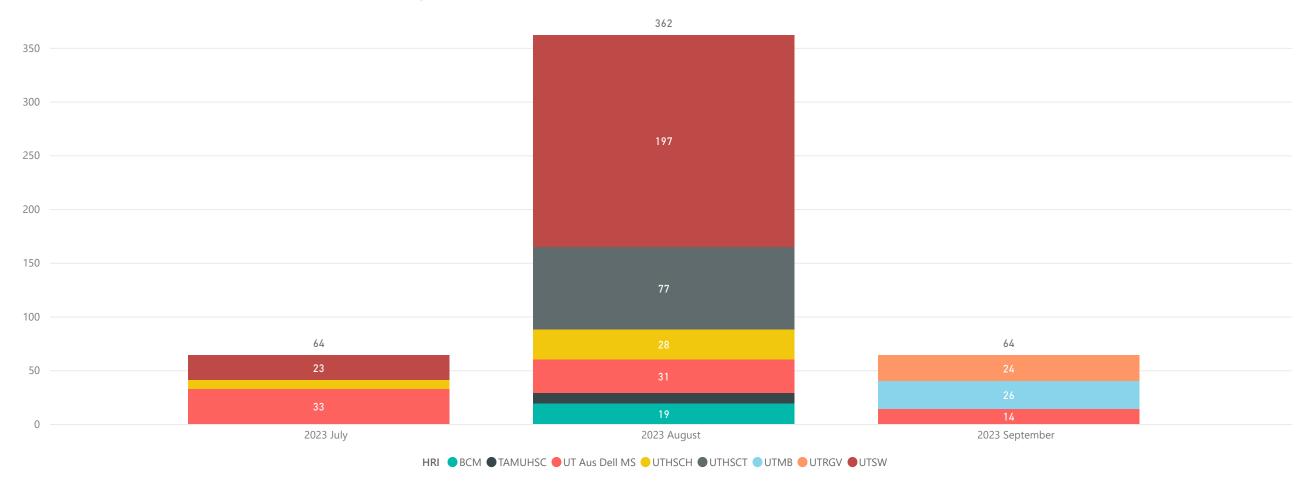

# Onboarding Schools with Planned Implementation Date

490

## Planned Implementation Dates for Schools with Onboarding Status as of 6/30/23

NOTE: Not all schools with an Onboarding Status have a Planned Implementation Date. The HRI may be awaiting school or district direction to initiate this onboarding or the HRI may have paused the scheduling of the onboarding pending recruitment of additional staff at the HRI. Only those with an implementation date are shown above.