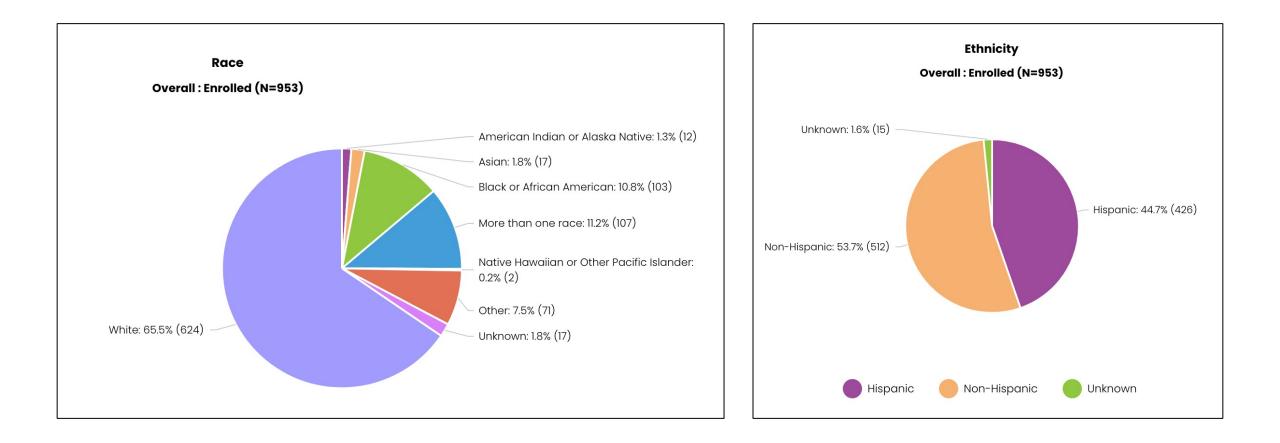

h 18 Visits | Month 20 Visits | Month 22 Visits | Month 24 Visits |                 |
| 1               | 0               | 0               | 0               |                 |





### **Enrollment: Monthly Target**





### Active Participants Survey Completion: Months 1, 2, & 4



N=791 Completed: 90.0% Open Window: 2.0% Attrition: 7.9%

N=778 Completed: 83.9% Open Window: 8.1% Attrition: 8.1% N=695 Completed: 79.3% Open Window: 10.4% Attrition: 10.4%

### **TX-YDSRN**



### Active Participants Survey Completion: Months 6, 8, & 10



**N=599** Completed: 73.0%

Open Window: 10.9% Attrition: 16.2%

#### **N=501** Completed: 65.7%

Open Window: 15.4% Attrition: 19.0%

#### N=407

Completed: 61.7% Open Window: 27.2% Attrition: 11.1%

### **TX-YDSRN**



### Demographics: Race/Ethnicity







### **Depression Severity**



68.1% have at least moderate-severe depression that would require immediate treatment.



### Suicidal Thoughts



21.5 % of participants are experiencing suicidal thoughts at Baseline.



### Anxiety

### Anxiety(GAD-7): Study Entry Overall : Enrolled (N = 951) (MEAN = 11.36) None (0-4): 13.5% (128) Severe (15+): 32.8% (312) Mild (5-9): 26.8% (255) Moderate (10-14): 26.9% (256) None (0-4) Mild (5-9) Moderate (10-14) Severe (15+)

### About 60% of youth are experiencing *Moderate* or *Severe* anxiety.



### > 70% Have Experienced Trauma







### **Dashboard Development**

Interactive Real Time Dashboard Ensures High Quality Care Monitoring and Complete Research Data.

**TX-YDSRN** 

| Search Clear               |                |