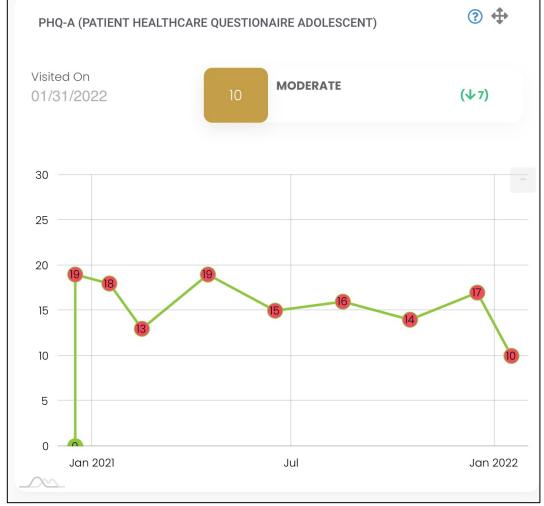

### Dashboard As A Rx Tool

### Patient specific information available to help clinicians manage care.

**TX-YDSRN** 