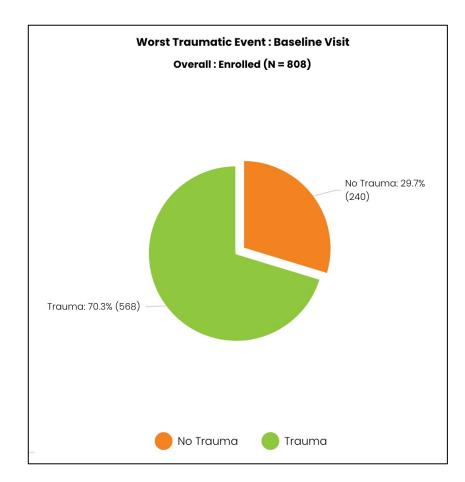

ow: 10.9% Attrition: 16.2%

#### **N=501** Completed: 65.7%

Open Window: 15.4% Attrition: 19.0%

#### N=407

Completed: 61.7% Open Window: 27.2% Attrition: 11.1%

### **TX-YDSRN**



### Demographics: Race/Ethnicity







### **Depression Severity**



68.1% have at least moderate-severe depression that would require immediate treatment.



### Suicidal Thoughts



21.5 % of participants are experiencing suicidal thoughts at Baseline.



### Anxiety

### Anxiety(GAD-7): Study Entry Overall : Enrolled (N = 951) (MEAN = 11.36) None (0-4): 13.5% (128) Severe (15+): 32.8% (312) Mild (5-9): 26.8% (255) Moderate (10-14): 26.9% (256) None (0-4) Mild (5-9) Moderate (10-14) Severe (15+)

### About 60% of youth are experiencing *Moderate* or *Severe* anxiety.



### > 70% Have Experienced Trauma







### **Dashboard Development**

Interactive Real Time Dashboard Ensures High Quality Care Monitoring and Complete Research Data.

**TX-YDSRN** 

| Search Clear               |                |                     |                    |             | Select Nodes       |                   |        | Select Start Date   |            |            | Select End Date |   |  |
|----------------------------|----------------|---------------------|--------------------|-------------|--------------------|-------------------|--------|---------------------|------------|------------|-----------------|---|--|
| Dashboard                  | Dashboard      |                     |                    |             | 12 items           | selected          | $\sim$ | 02/01/2022          | Ë          | 02/2