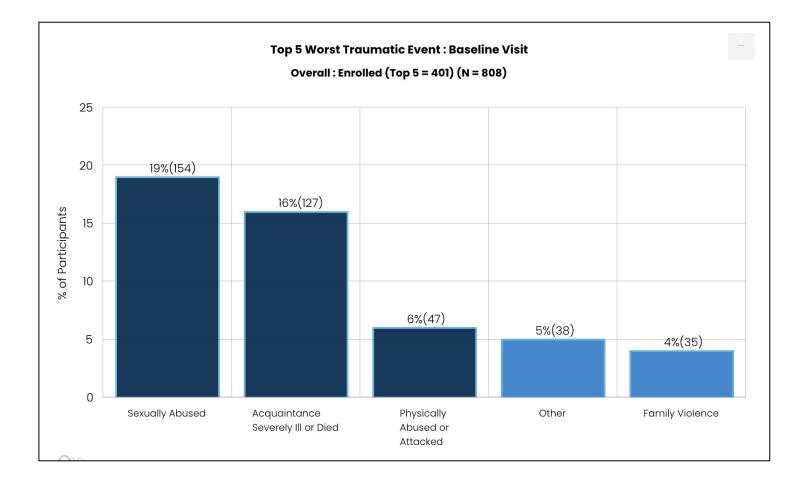

: 10.9% Attrition: 16.2%

#### **N=501** Completed: 65.7%

Open Window: 15.4% Attrition: 19.0%

#### N=407

Completed: 61.7% Open Window: 27.2% Attrition: 11.1%

### **TX-YDSRN**



### Demographics: Race/Ethnicity







### **Depression Severity**



68.1% have at least moderate-severe depression that would require immediate treatment.



### Suicidal Thoughts



21.5 % of participants are experiencing suicidal thoughts at Baseline.



### Anxiety

### Anxiety(GAD-7): Study Entry Overall : Enrolled (N = 951) (MEAN = 11.36) None (0-4): 13.5% (128) Severe (15+): 32.8% (312) Mild (5-9): 26.8% (255) Moderate (10-14): 26.9% (256) None (0-4) Mild (5-9) Moderate (10-14) Severe (15+)

### About 60% of youth are experiencing *Moderate* or *Severe* anxiety.



### > 70% Have Experienced Trauma







### **Dashboard Development**

Interactive Real Time Dashboard Ensures High Quality Care Monitoring and Complete Research Data.

**TX-YDSRN** 

| Search Clear               |                |                     |                    |             | Select Nodes       |                   |        | Select Start Date   |            |            | Select End Date |   |  |
|----------------------------|----------------|---------------------|--------------------|-------------|--------------------|-------------------|--------|---------------------|------------|------------|-----------------|---|--|
| Dashboard                  | Dashboard      |                     |                    |             | 12 items           | selected          | $\sim$ | 02/01/2022          | Ë          | 02/28/