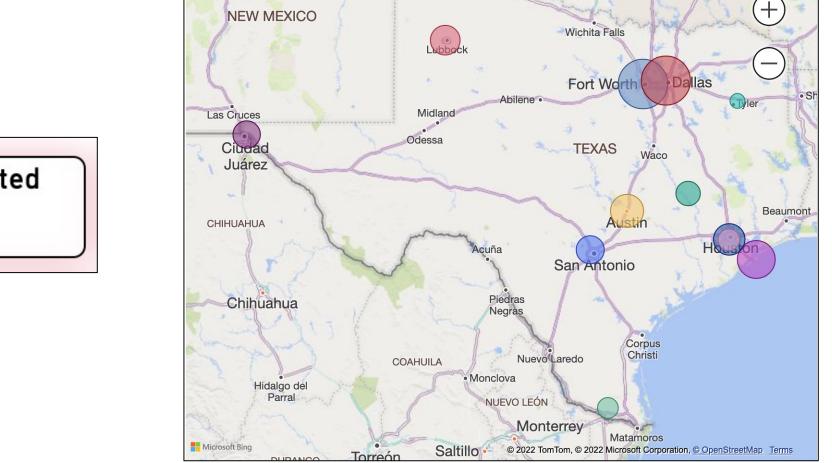

### Fully Functioning State Wide Network

- All 12 Nodes Equally Participating
- Extensive and Ongoing Communications
- Actively Total Number of Assessors Trained = 72
- Total Number of Staff Trained in Electronic Research Data Capture = 101
- Total Unique Staff Onboarded (Various Roles) = 152