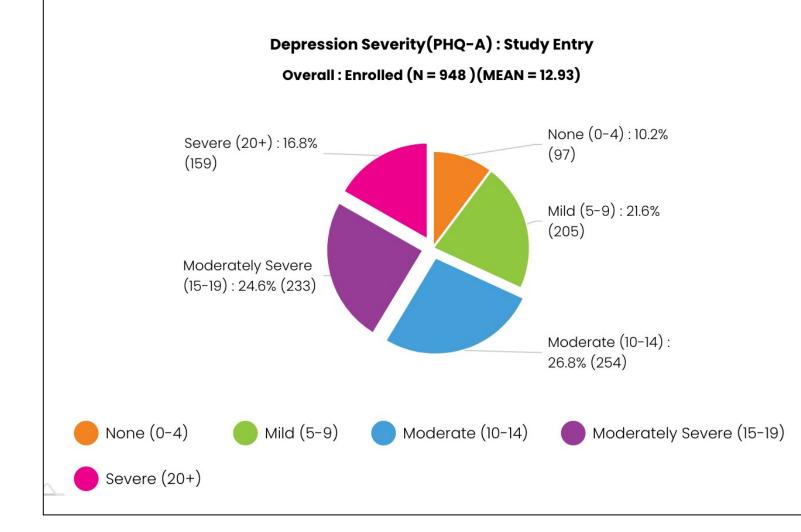

### **Depression Severity**

68.1% have at least moderate-severe depression that would require immediate treatment.