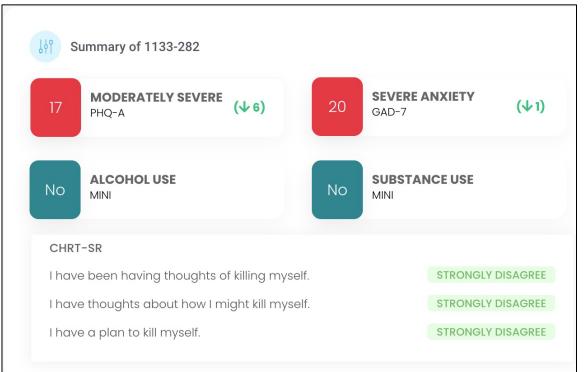

### Dashboard As A Rx Tool

### Patient specific information available to help clinicians manage care.

**TX-YDSRN** 