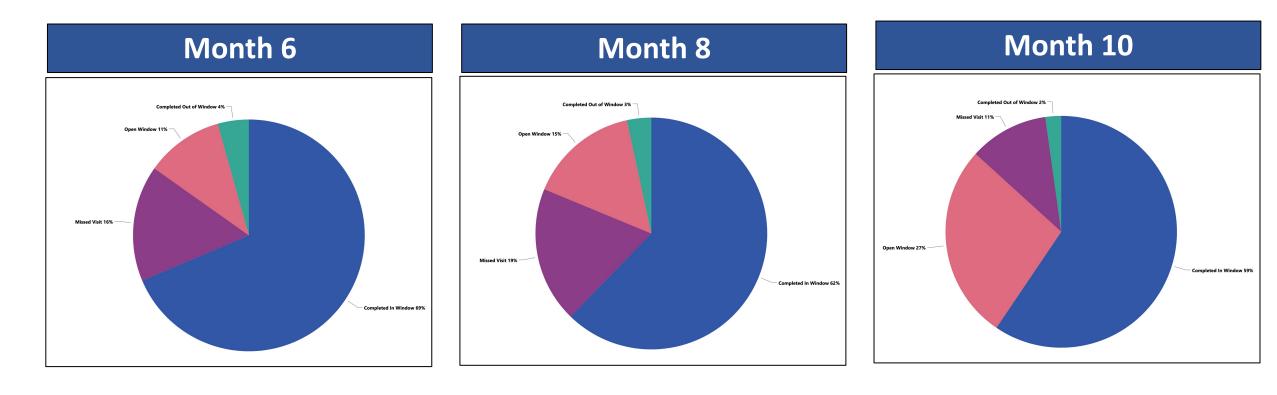

### Active Participants Survey Completion: Months 6, 8, & 10

**N=599** Completed: 73.0%

Open Window: 10.9% Attrition: 16.2%

#### **N=501** Completed: 65.7%

Open Window: 15.4% Attrition: 19.0%

#### N=407

Completed: 61.7% Open Window: 27.2% Attrition: 11.1%