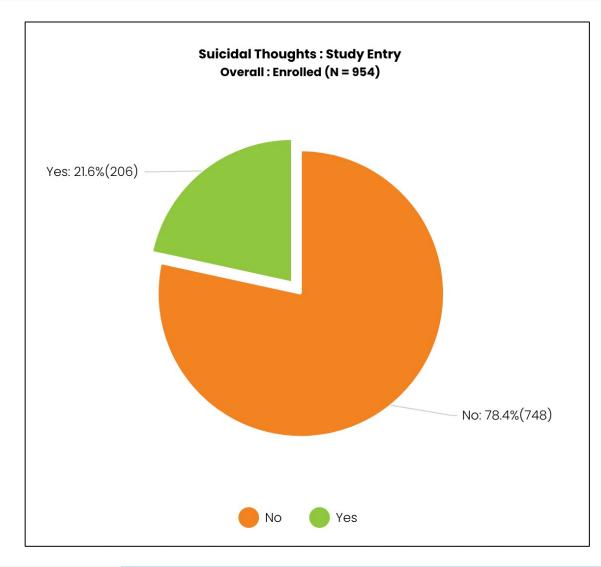

### Suicidal Thoughts

21.5 % of participants are experiencing suicidal thoughts at Baseline.