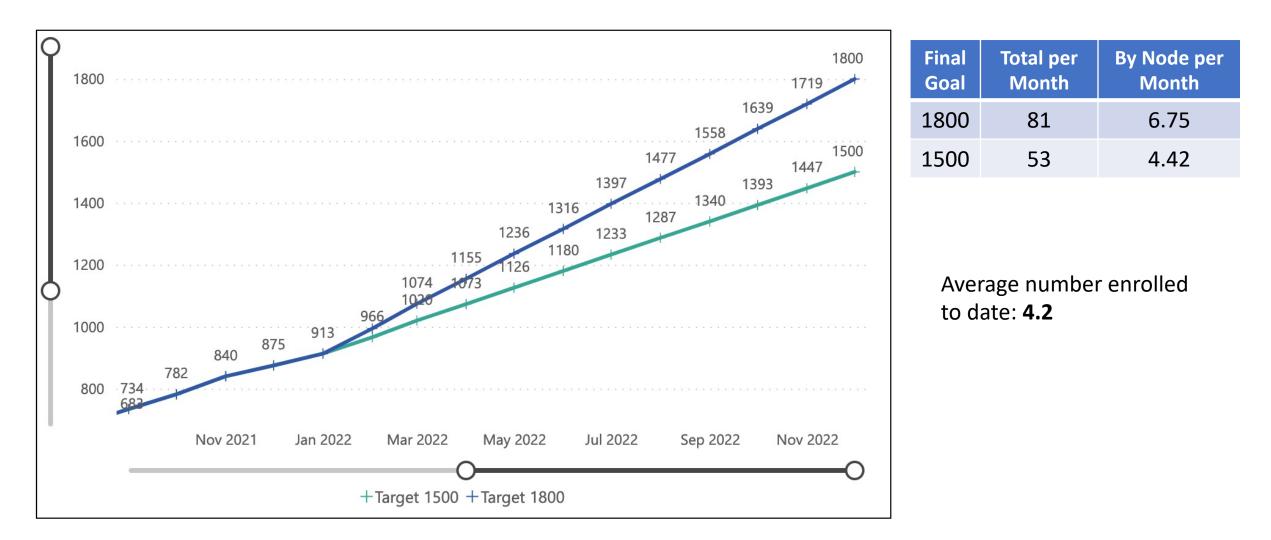

### **TX-YDSRN Study Status**







### **TX-YDSRN Completed Visits**

#### **Total Number of Visits = 4481**

| Baseline Visits | Month 1 Visits  | Month 2 Visits  | Month 4 Visits  | Month 6 Visits  |
|-----------------|-----------------|-----------------|-----------------|-----------------|
| 1002            | 810             | 730             | 608             | 475             |
| Month 8 Visits  | Month 10 Visits | Month 12 Visits | Month 14 Visits | Month 16 Visits |
| 364             | 285             | 135             | 60              | 11              |
| Month 18 Visits | Month 20 Visits | Month 22 Visits | Month 24 Visits |                 |
| 1               | 0               | 0               | 0               |                 |





### **Enrollment: Monthly Target**





### Active Participants Survey Completion: Months 1, 2, & 4



N=791 Completed: 90.0% Open Window: 2.0% Attrition: 7.9%

N=778 Completed: 83.9% Open Window: 8.1% Attrition: 8.1% N=695 Completed: 79.3% Open Window: 10.4% Attrition: 10.4%

### **TX-YDSRN**



### Active Participants Survey Completion: Months 6, 8, & 10



**N=599** Completed: 73.0%

Open Window: 10.9% Attrition: 16.2%

#### **N=501** Completed: 65.7%

Open Window: 15.4% Attrition: 19.0%

#### N=407

Completed: 61.7% Open Window: 27.2% Attrition: 11.1%

### **TX-YDSRN**



### Demographics: Race/Ethnicity







### **Depression Severity**



68.1% have at least moderate-severe depression that would require immediate treatment.



### Suicidal Thoughts



21.5 % of participants are experiencing suicidal thoughts at Baseli