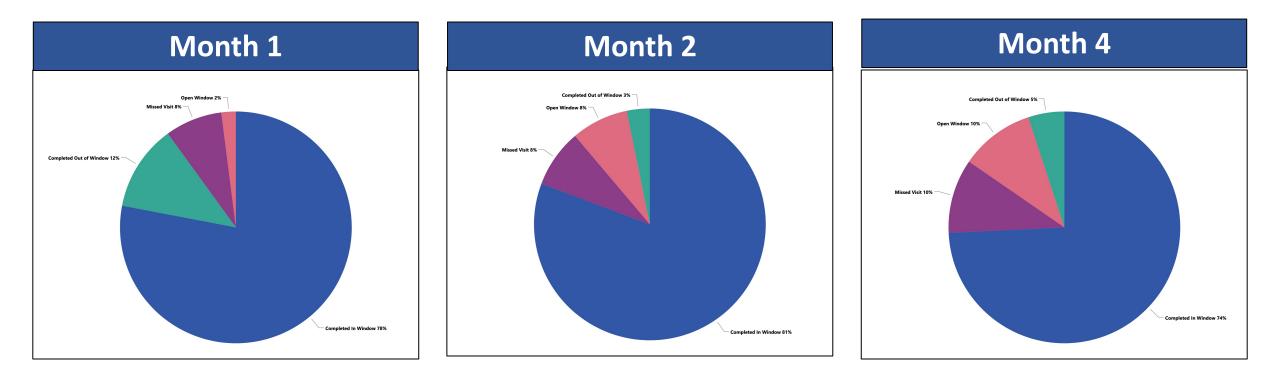

### Active Participants Survey Completion: Months 1, 2, & 4

N=791 Completed: 90.0% Open Window: 2.0% Attrition: 7.9%

N=778 Completed: 83.9% Open Window: 8.1% Attrition: 8.1% N=695 Completed: 79.3% Open Window: 10.4% Attrition: 10.4%